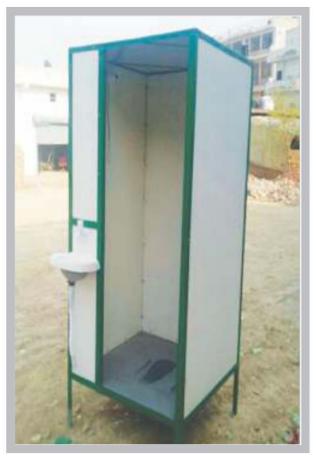

### **PORTABLE & MOBILE BIO-TOILETS**

### **BIO-TOILETS**

- Generates color less, odor less inflammable bio gas, hence gas can be used as an alternative for cooking gas.
- Disposal of Human waste in an absolute Eco Friendly manner.
- Generates clear odor less water full of nutrients and minerals, hence water can be used for irrigation purposes.
- Works without septic tank or sewage tank connectivity and required no sludge disposal. Hence suitable for mobile toilet applications.
- Complete elimination of pathogens.
- Continuous Biological process, with absolutely no maintenance.
- Inoculums charging only once for the entire life of bio toilet.