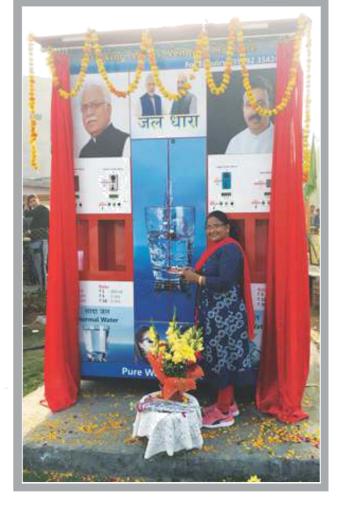

ow As Gravity 100 ml, 200 ml, 300 ml, Glass / 1 to 20 liter Bottle Coin / Smart Card Operated.
- Power: 220V.

#### KEY FEATURES

### **BIO-TOILETS**



- Generates color less, odor less inflammable bio gas, hence gas can be used as an alternative for cooking gas.
- Disposal of Human waste in an absolute Eco Friendly manner.
- Generates clear odor less water full of nutrients and minerals, hence water can be used for irrigation purposes.
- Works without septic tank or sewage tank connectivity and required no sludge disposal. Hence suitable for mobile toilet applications.
- Complete elimination of pathogens.
- Continuous Biological process, with absolutely no maintenance.
- Inoculums charging only once for the entire life of bio toilet.

#### AREA OF APPLICATION

# WATER VENDING MACHINE





- Bakeries, Sweet & Cold Drinks Shops.
- Ice Cream Parlor & Juice Centers.
- Hotels, Hospitals, Tiffin Centers & Fast Food Centers.
- Cinema Halls, Multiplexes & Shopping Malls.
- · Bus Stop, Bus Stand & Railway Station.
- General Stores & Mini Supermarkets.
- Canteens In Factories.
- Institution & Collages etc.



# Inbuilt RO Plant FULLY AUTOMATIC OPERATION













# QUALITY MANAGEMENT MANUFACTURING FACILITIES



# CNC Machine for CUTTING & BENDING OF SHEETS





### Seam & Spot Welding Machine for LEAD FREE TANK MANUFACTURING





### **PUF ZIG FIXTURES**

(For Proper Finish & Insulation)





### **COMPRESSOR**

**LOADING & FIXING** 





# RUN TEST FOR MACHINE





### **HIGH VOLTAGE TEST FOR**

### **MACHINE \***



### **INSTALLATION**

PHOTOS





### WATER ATM 500 LPH

**DR