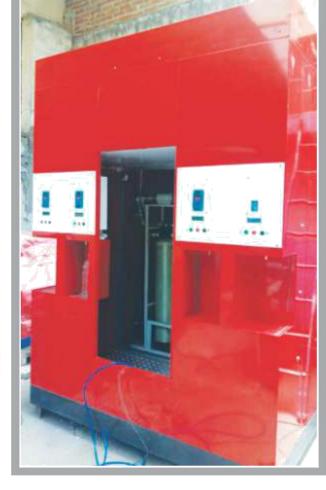

### WATER VENDING MACHINE (WATER ATM) BIO-TOILETS (PORTABLE & MOBILE)

# WATER VENDING MACHINE

- Coin / Smart Card Operated Inbuilt GSM remote monitoring 50 LPH to 1000 LPH.
- Water Cooler / Chiller Option available.
- Water Source Bore Well, Tap Water, Open Well Water & 20 Liters Water Bottle.
- Pure Water Storage Tank- 150 Liters to 500 Liters.
- Flow As Gravity 100 ml, 200 ml, 300 ml, Glass / 1 to 20 liter Bottle Coin / Smart Card Operated.
- Power: 220V.