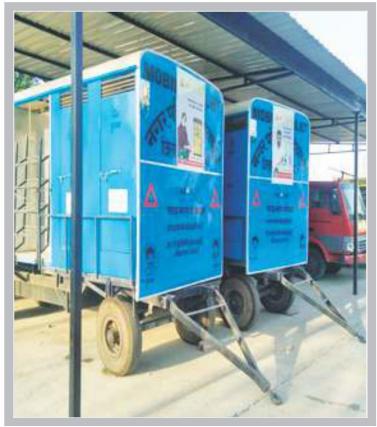

### **PORTABLE & MOBILE BIO-TOILETS**

### **BIO-TOILETS**

- Generates color less, odor less inflammable bio gas, hence gas can be used as an alternative for cooking gas.
- Disposal of Human waste in an absolute Eco Friendly manner.
- Generates clear odor less water full of nutrients and minerals, hence water can be used for irrigation purposes.
- Works without septic tank or sewage tank connectivity and required no sludge disposal. Hence suitable for mobile toilet applications.
- Complete elimination of pathogens.
- Continuous Biological process, with absolutely no maintenance.
- Inoculums charging only once for the entire life of bio toilet.